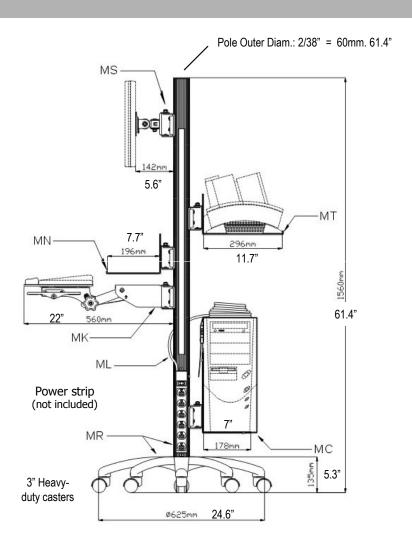

## Main Specs:

Net Weight: 44.6kg Width: 60cm; Height:157cm Total Load: 100kg - Pole made of aluminum

Display rotation: 360 degrees - VESA mounting standard

Panel swivel left & right: 180 degrees Pivot up & down: 180 degrees Iron keyboard pad & mouse tray

Keyboard tilt adjustment: +15 to -20 degrees

Large CPU/UPS shelf Five 3" casters; 3 lockable Cable management

Ergonomic steel keyboard arm & mouse tray

Pre-drilled holes for power cord

Online: www.1-ComputerDesks.com

## **Main Dimensions**