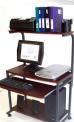

## **New! CUZZI VC 01** mobile aluminum **Computer LCD flat panel Pole-car**

Great mobile computing solution Healthcare, dental, retail, trade-show, educational, industrial, commercial,...

## Technology at the point-of-care Space and data-entry optimization

- √ Take full advantage of your investment in technology
- ✓ Improve your personnel's ergonomic comfort and productivity
- ✓ Enhance your patient's experience
- ✓ Maximize workspace efficiency
- ✓ Access information and enter data at the precise location
- ✓ Easily share a computer workstation in one location or easily transport it to different areas for multiple users
- ✓ Reduce space and computer technology installation: assemble TWO computers in ONE VC-01 workstation (60 cm footprint)
- ✓ Adapt configuration to your needs (attach whatever you need)
- √ Flexibly Integrate LCD technology into the practice office
- ✓ Height adjustability: position LCD monitor, keyboard, and other devices at the point-
- of-need. Easily set up for sit or stand operation, or both.
- ✓ Avoid complicated LCD positioning and mounting problems
- ✓ Educate your patient: easily share x-rays and other information at the patient's side.
- ✓ Reduce patient's anxiety: use in waiting areas (movies, information, etc...)

## Main Specs:

Net Weight: 44.6kg Width: 60cm; Height:157cm Total Load: 100kg - Pole made of aluminum

Display rotation: 360 degrees - VESA mounting standard

Panel swivel left & right: 180 degrees Pivot up & down: 180 degrees Iron keyboard pad & mouse tray

Keyboard tilt adjustment: +15 to -20 degrees

Large CPU/UPS shelf Five 3" casters; 3 lockable Cable management

Ergonomic steel keyboard arm & mouse tray

Pre-drilled holes for power cord

Online: www.1-ComputerDesks.com