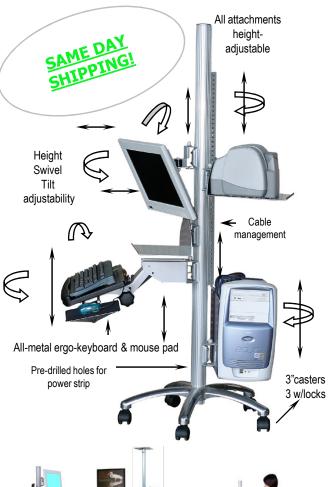

## **New! CUZZI VC 01** mobile aluminum **Computer LCD flat panel Pole-car**

Great mobile computing solution Healthcare, dental, retail, trade-show, educational, industrial, commercial,...

## Technology at the point-of-care Space and data-entry optimization

- √ Take full advantage of your investment in technology
- ✓ Improve your personnel's ergonomic comfort and productivity
- ✓ Enhance your patient's experience
- ✓ Maximize workspace efficiency
- ✓ Access information and enter data at the precise location
- ✓ Easily share a computer workstation in one location or easily transport it to different areas for multiple users
- ✓ Reduce space and computer technology installation: assemble TWO computers in ONE VC-01 workstation (60 cm footprint)
- ✓ Adapt configuration to your needs (attach whatever you need)
- √ Flexibly Integrate LCD technology into the practice office
- ✓ Height adjustability: position LCD monitor, keyboard, and other devices at the point-
- of-need. Easily set up for sit or stand operation, or both.
- ✓ Avoid complicated LCD positioning and mounting problems
- ✓ Educate your patient: easily share x-rays and other information at the patient's side.
- ✓ Reduce patient's anxiety: use in waiting areas (movies, information, etc...)

## Main Specs:

Net Weight: 44.6kg Width: 60cm; Height:157cm Total Load: 100kg - Pole made of aluminum

Display rotation: 360 degrees - VESA mounting standard

Panel swivel left & right: 180 degrees Pivot up & down: 180 degrees Iron keyboard pad & mouse tray

Keyboard tilt adjustment: +15 to -20 degrees

Large CPU/UPS shelf Five 3" casters; 3 lockable Cable management

Ergonomic steel keyboard arm & mouse tray

Pre-drilled holes for power cord

Online: www.1-ComputerDesks.com