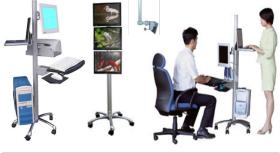

## **New! CUZZI VC 01** mobile aluminum **Computer LCD flat panel Pole-car**

Great mobile computing solution Healthcare, dental, retail, trade-show, educational, industrial, commercial,...

## Technology at the point-of-care Space and data-entry optimization

- √ Take full advantage of your investment in technology
- ✓ Improve your personnel's ergonomic comfort and productivity
- ✓ Enhance your patient's experience
- ✓ Maximize workspace efficiency
- ✓ Access information and enter data at the precise location
- ✓ Easily share a computer workstation in one location or easily transport it to different areas for multiple users
- ✓ Reduce space and computer technology installation: assemble TWO computers in ONE VC-01 workstation (60 cm footprint)
- ✓ Adapt configuration to your needs (attach whatever you need)
- √ Flexibly Integrate LCD technology into the practice office
- ✓ Height adjustability: position LCD monitor, keyboard, and other devices at the point-
- of-need. Easily set up for sit or stand operation, or both.
- ✓ Avoid complicated LCD positioning and mounting problems
- ✓ Educate your patient: easily share x-rays and other information at the patient's side.
- ✓ Reduce patient's anxiety: use in waiting areas (movies, information, etc...)

## Main Specs:

Net Weight: 44.6kg Width: 60cm; Height:157cm Total Load: 100kg - Pole made of aluminum

Display rotation: 360 degrees - VESA mounting standard

Panel swivel left & right: 180 degrees Pivot up & down: 180 degrees Iron keyboard pad & mouse tray

Keyboard tilt adjustment: +15 to -20 degrees

Large CPU/UPS shelf Five 3" casters; 3 lockable Cable management

Ergonomic steel keyboard arm & mouse tray

Pre-drilled holes for power cord

Online: www.1-ComputerDesks.com