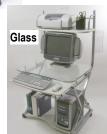

## **New! CUZZI VC 01** mobile aluminum **Computer LCD flat panel Pole-car**

Great mobile computing solution Healthcare, dental, retail, trade-show, educational, industrial, commercial,...

## Technology at the point-of-care Space and data-entry optimization

- √ Take full advantage of your investment in technology
- ✓ Improve your personnel's ergonomic comfort and productivity
- ✓ Enhance your patient's experience
- ✓ Maximize workspace efficiency
- ✓ Access information and enter data at the precise location
- ✓ Easily share a computer workstation in one location or easily transport it to different areas for multiple users
- ✓ Reduce space and computer technology installation: assemble TWO computers in ONE VC-01 workstation (60 cm footprint)
- ✓ Adapt configuration to your needs (attach whatever you need)
- √ Flexibly Integrate LCD technology into the practice office
- ✓ Height adjustability: position LCD monitor, keyboard, and other devices at the point-
- of-need. Easily set up for sit or stand operation, or both.
- ✓ Avoid complicated LCD positioning and mounting problems
- ✓ Educate your patient: easily share x-rays and other information at the patient's side.
- ✓ Reduce patient's anxiety: use in waiting areas (movies, information, etc...)

## Main Specs:

Net Weight: 44.6kg Width: 60cm; Height:157cm Total Load: 100kg - Pole made of aluminum

Display rotation: 360 degrees - VESA mounting standard

Panel swivel left & right: 180 degrees Pivot up & down: 180 degrees Iron keyboard pad & mouse tray

Keyboard tilt adjustment: +15 to -20 degrees

Large CPU/UPS shelf Five 3" casters; 3 lockable Cable management

Ergonomic steel keyboard arm & mouse tray

Pre-drilled holes for power cord

Online: www.1-ComputerDesks.com